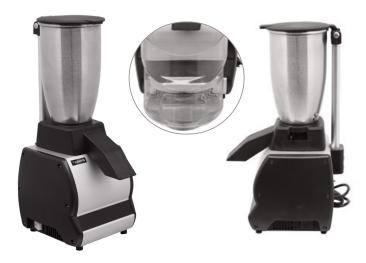

## 3 Liter Ice Crusher

ITEM: **47084**MODEL: **IC-IT-0003** 

## **Versatile and Efficient**

Create all the tasty ice treats with Trento's 3 liter ice crusher. This ice crusher makes for a great bar tool to prepare drinks and its versatility means it makes a great asset to restaurants as well. The crushed ice is perfect for displaying fish and fresh foods as well.

## **FEATURES:**

- Crushes any ice cubes up to 1.5" x 1.5" (40 x 40 mm) at -3 °C
- · Adjustable lever for controlling ice thickness

| Technical Specification |                                              |
|-------------------------|----------------------------------------------|
| Item                    | 47084                                        |
| Model                   | IC-IT-0003                                   |
| Capacity                | 3.17 Qt. (3 L)                               |
| RPM                     | 800                                          |
| Power                   | 150 W                                        |
| Electrical              | 110V / 60Hz / 1Ph                            |
| Net Weight              | 11.5 lb. (5.2 kg.)                           |
| Net Dimensions (WDH)    | 11.2" x 8.1" x 19.3"<br>(284 x 205 x 490 mm) |
| Gross Weight            | 17.6 lb. (8 kg.)                             |
| Gross Dimensions (WDH)  | 16.1" x 11" x 22"<br>(409 x 279 x 559 mm)    |
| Plug Type               | NEMA 5 - 15P                                 |